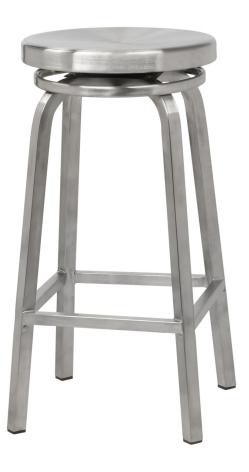

## RHYTHM **STOOLS**

With a contemporary style, the Rhythm Stool easily finds itself at home in the kitchen or office. Made from stainless steel this stools has a clean silhouette and functional design.

| PRODUCT                     |
|-----------------------------|
| Rhythm Stool 26 –           |
| Chrome<br>Rhythm Stool 26 – |
| Brushed                     |

|      | CODE   |
|------|--------|
| 26 - | 141247 |
| 26 - | 141248 |

----

| MEASUREMENTS          | PRICE    |
|-----------------------|----------|
| 14"W x 14"D x 25.75"H | \$249.00 |
| 14"W x 14"D x 25.75"H | \$249.00 |

## **CARE INSTRUCTIONS** Wipe clean with a damp cloth

COMPLIMENTARY ASSEMBLY OF PRODUCT AVAILABLE BEFORE DELIVERY OR PICK UP UPON REQUEST

Rhythm Stool 26 - Brushed

**URBAN BARN RIGHT AT HOME**