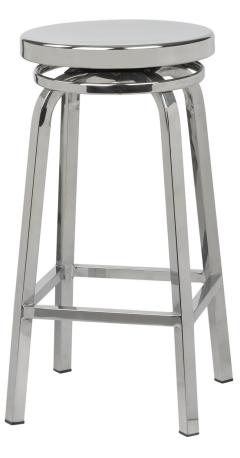

## RHYTHM **STOOLS**

With a contemporary style, the Rhythm Stool easily finds itself at home in the kitchen or office. Made from stainless steel this stools has a clean silhouette and functional design.

| PRODUCT                     |
|-----------------------------|
| Rhythm Stool 26 –           |
| Chrome<br>Rhythm Stool 26 – |
| Brushed                     |

|      | CODE   |
|------|--------|
| 26 - | 141247 |
| 26 - | 141248 |

----

| MEASUREMENTS          | PRICE    |
|-----------------------|----------|
| 14"W x 14"D x 25.75"H | \$249.00 |
| 14"W x 14"D x 25.75"H | \$249.00 |

## **CONSTRUCTION MATERIALS** Stainless steel frame Polished chrome finish